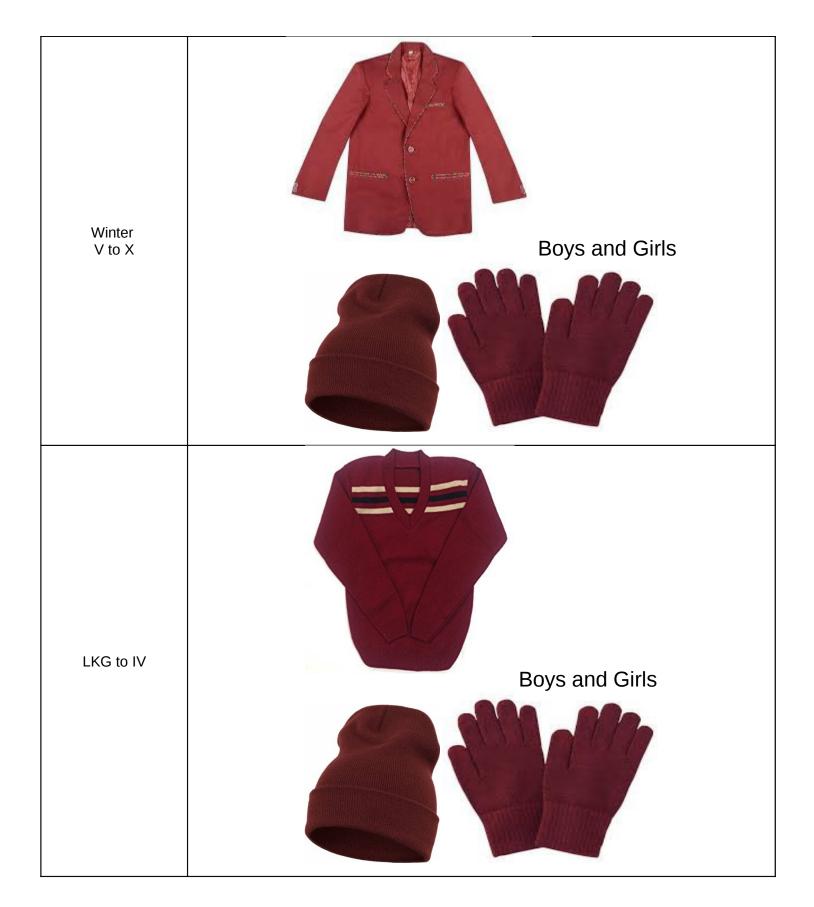

## School Uniform (w.e.f. 06-Apr-2018)

The new students joining the classes this session should go for new dresses only. Category wise dresses are suggested as follows: -

| Class                    | Boys                          | Girls                                                                                   |
|--------------------------|-------------------------------|-----------------------------------------------------------------------------------------|
| Nur to KG                | Nicker with Gallace & Shirt   | Skirt with Gallace & Shirt                                                              |
| I to IV                  | Trouser & Shirt               | Tunic & Blouse                                                                          |
| V to XII                 | Trouser & Shirt               | V to VII – Divider Skirt & Blouse<br>VIII to XII – Salwar Kurta with<br>attached Jacket |
| <ul> <li>Shoe</li> </ul> | s and socks as per the speci  | fication of DAV                                                                         |
| <ul> <li>Mach</li> </ul> | ine knit pullovers for LKG to | IV and Blazers for V to XII                                                             |

Note: Mufflers are strictly prohibited for both boys and girls of any class. Maroon color cap should be used during winter.