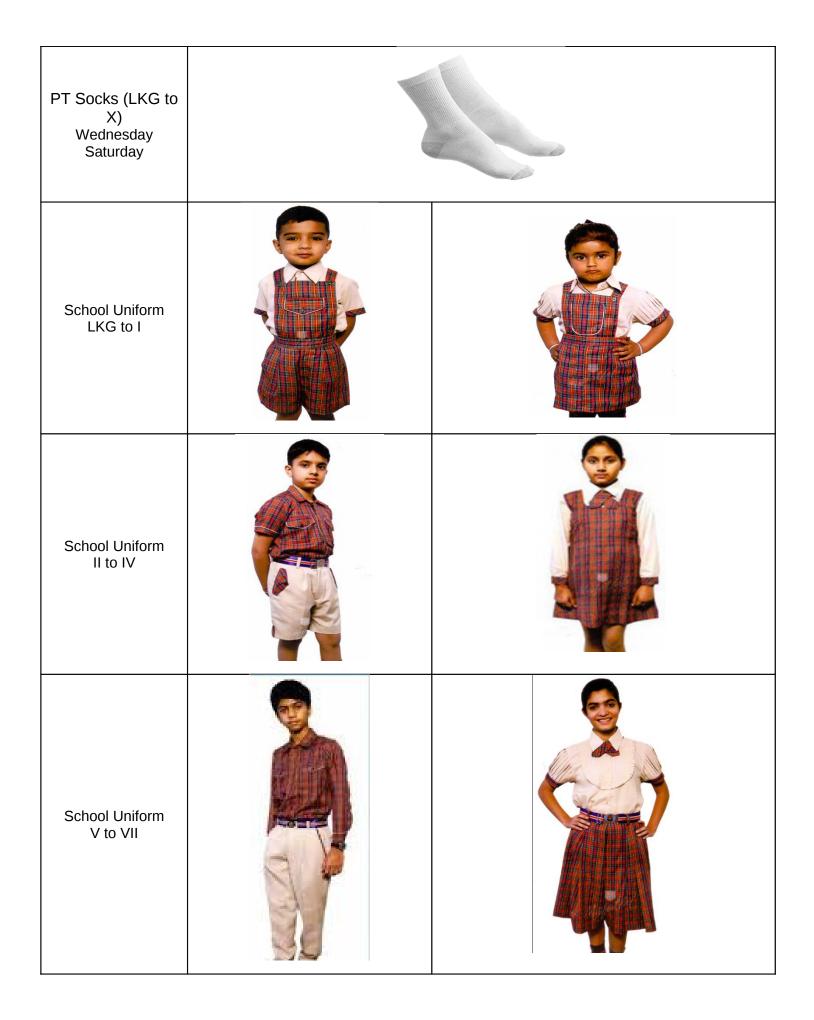

## School Uniform (w.e.f. 06-Apr-2018)

The new students joining the classes this session should go for new dresses only. Category wise dresses are suggested as follows: -

| Class                    | Boys                          | Girls                                                                                   |
|--------------------------|-------------------------------|-----------------------------------------------------------------------------------------|
| Nur to KG                | Nicker with Gallace & Shirt   | Skirt with Gallace & Shirt                                                              |
| I to IV                  | Trouser & Shirt               | Tunic & Blouse                                                                          |
| V to XII                 | Trouser & Shirt               | V to VII – Divider Skirt & Blouse<br>VIII to XII – Salwar Kurta with<br>attached Jacket |
| <ul> <li>Shoe</li> </ul> | s and socks as per the speci  | fication of DAV                                                                         |
| <ul> <li>Mach</li> </ul> | ine knit pullovers for LKG to | IV and Blazers for V to XII                                                             |